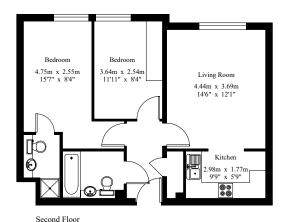

## Alexandre Boyes

01892 525522

www.alexandre-boyes.co.uk

Entrance Hall, Kitchen, Sitting/Dining Room, Two Bedrooms, Ensuite Shower Room, Bathroom, Age restriction of 55 years and above, No Chain.

A well-proportioned second floor two-bedroom apartment in this popular development within walking distance of Dunorlan Park and around 12 mile of the town centre. The residents of Park House benefit from a lift to all floors, a House Manager during weekday mornings, large attractive

Gross Internal Area : 58.0 sq.m (624 sq.ft.)

For Identification Purposes Only.
© 2020 Trueplan (UK) Limited (01892) 614 881