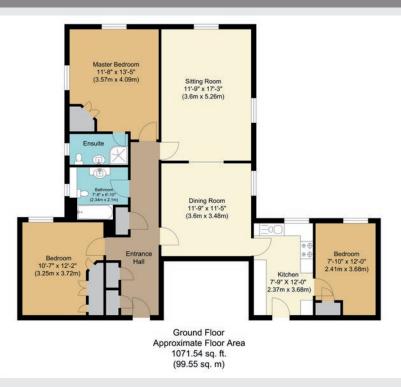

## Alexandre Boyes

01892 354080

www.alexandre-boyes.co.uk

Entrance Hall, Kitchen, Sitting Room, Dining Room, Three Bedrooms, Ensuite Shower Room, Bathroom, Garage, Communal Gardens. No Chain. Share of Freehold.

A delightful three bedroom ground floor apartment presenting spacious accommodation in this favoured development set back off Mount Ephraim, in this secluded location within walking distance of the town centre.