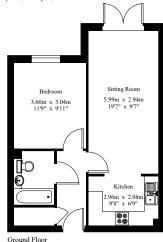

in this popular development within walking distance of Dunorlan Park and around 1/2 mile of the town centre.

The residents of Park House benefit from a lift to all floors, a House Manager during weekday mornings,

large attractive communal reception room which adjoins the conservatory which in turn leads to the garden. On the ground floor there is a guest suite that can be prebooked for visitors.

Tunbridge Wells has an excellent range of leisure and shopping facilities including The Royal Victoria Place shopping centre. The main line station is within walking distance and offers services to The City and West End in under an hour by fast train.





A copy of the full Energy Performance Certificate is available on request.



## 7 Park House

Gross Internal Area: 45.6 sq.m (490 sq.ft.)







## IMPORTANT NOTES

1. Every care has been taken in the preparation of these particulars but their accuracy is not guaranteed and they do not form part of any contract. Descriptions are given in good faith and as an opinion of the Agents - not as a statement of fact. 2. Measurements are approximate and any reference to any particular use of any part of the property or to alterations is not intended to imply that planning or building regulations or other consents have been obtained. 3. We have not tested any appliances, services, heating systems, fixtures or fittings and so cannot guarantee they are in good working order. Prospective purchasers should undertake their own tests, enquiries or surveys before entering into any commitment. Photographs are reproduced for general information