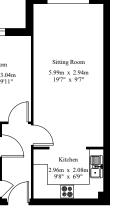

n this popular development within walking distance of Dunorlan Park and around 1/2 mile of the town centre.

The residents of Park House benefit from a lift to all floors, a House Manager during weekday mornings,

large attractive communal reception room which adjoins the conservatory which in turn leads to the garden. On the ground floor there is a guest suite that can be prebooked for visitors.

Tunbridge Wells has an excellent range of leisure and shopping facilities including The Royal Victoria Place shopping centre. The main line station is within walking distance and offers services to The City and West End in under an hour by fast train.





A copy of the full Energy Performance Certificate is available on request.



## 7 Park House

Gross Internal Area: 45.6 sq.m (490 sq.ft.)







## IMPORTANT NOTES

1. Every care has been taken in the preparation of these particulars but their accuracy is not guaranteed and they do not form part of any contract. Descriptions are given in good faith and as an opinion of the Agents - not as a statement of fact. 2. Measurements are approximate and any reference to any particular use of any part of the property or to alterations is not intended to imply that planning or building regulations or other consents have been obtained. 3. We have not tested any appliances, services, heating systems, fixtures or fittings and so cannot guarantee they are in good working order. Prospective purchasers should undertake their own tests, enquiries or surveys before entering into any commitment. Photographs are reproduced for general information a