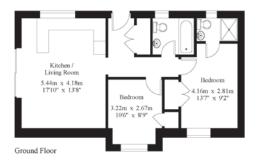

Flat 1, The Mews, Fairfax Lodge

Gross Internal Area: 61.3 sq.m (659 sq.ft.)

FOR IDENTIFICATION PURPOSES ONLY © 2017 Trueplan (UK) Ltd. 01892 614 881