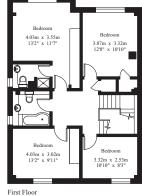

## Limetree House

Gross Internal Area: 213.7 sq.m (2,300 sq.ft.) (Excluding Garage)

FOR IDENTIFICATION PURPOSES ONLY © 2022 Trueplan (UK) Ltd. 01892 614 881

Second Floor