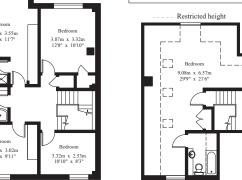

## Limetree House

Gross Internal Area: 213.7 sq.m (2,300 sq.ft.) (Excluding Garage)

FOR IDENTIFICATION PURPOSES ONLY © 2022 Trueplan (UK) Ltd. 01892 614 881

Second Floor