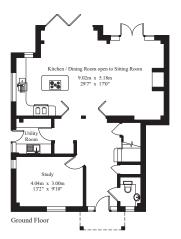

## Limetree House

Gross Internal Area: 213.7 sq.m (2,300 sq.ft.) (Excluding Garage)

FOR IDENTIFICATION PURPOSES ONLY © 2022 Trueplan (UK) Ltd. 01892 614 881

Second Floor