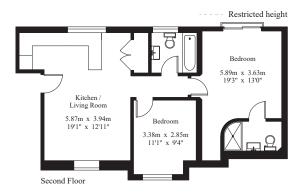

## Alexandre Boyes

01892 354080

www.alexandre-boyes.co.uk

Entrance Hall, Kitchen open to Sitting Room, Bedroom One with Ensuite Shower Room, Bedroom Two, Bathroom, Dedicated parking space with private electric charge point, No Chain

Gross Internal Area : 65.4 sq.m. (703 sq.ft.)