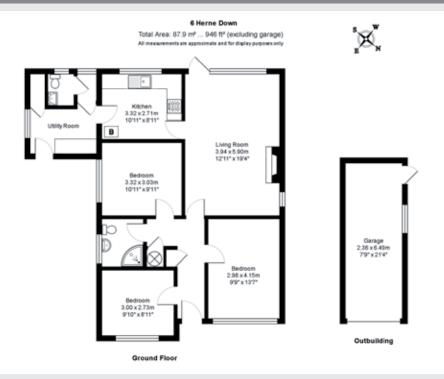

## Alexandre Boyes

01892 354080

www.alexandre-boyes.co.uk

Entrance Hall, Sitting Room, Kitchen, Utility Room, Three Bedrooms, Bathroom, Garage, Good size plot.

An opportunity to purchase this three bedroom detached bungalow set in this quiet traffic free location at the end of a highly sought after cul de sac. The property offers a great deal of potential for enlargement and improvement, subject to the relevant permissions. Viewing highly recommended. There is a main line rail service at nearby Jarvis Brook with train to London in about one hour. Recreational Facilities include the Beacon Golf Course, Crowborough Tennis and Squash Club, Goldsmiths Leisure Centre and Boars Head Golf Course with floodlit driving range.