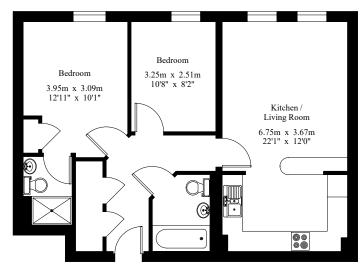

## 66 Edison Court

Gross Internal Area: 63.7 sq.m (685 sq.ft.)

FOR IDENTIFICATION PURPOSES ONLY

© 2020 Trueplan (UK) Ltd. 01892 614 881