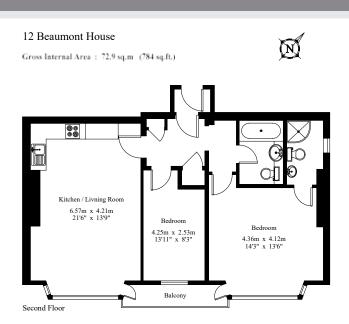

## Alexandre Boyes

01892 354080

www.alexandre-boyes.co.uk

Entrance Hall, Kitchen open to Sitting Room, Bedroom One with Ensuite Shower Room, Second Bedroom, Bathroom, Balcony, Views over Tunbridge Wells, Parking Space, No Chain.

A well proportioned two bedroom apartment located in this handsome period house overlooking the town with the benefit of a private parking space and balcony. Viewing recommended. The property is conveniently located on Mount Ephraim, an easy walk to the town centre, high street and Pantiles shops and restaurants. Tunbridge Wells has an excellent range of educational, leisure and shopping facilities including The Royal Victoria Place shopping centre. The main line station is within a short walk and offers commuter services to The City and West End in under an hour by fast train.