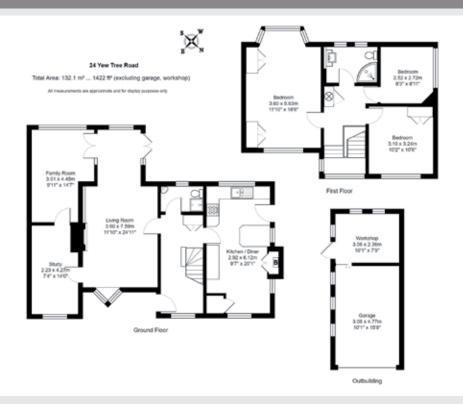

## Alexandre Boyes

01892 354080

www.alexandre-boyes.co.uk

Entrance Hall, Cloakroom, Kitchen/Dining Room, Sitting Room, Family Room, Study, Three Bedrooms, Shower Room, Garage with workshop, Parking, Garden.