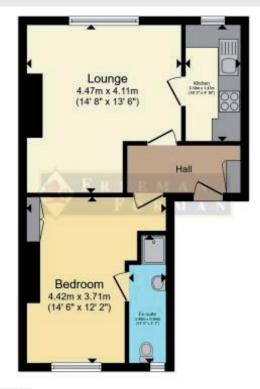

## Alexandre Boyes







01892 354080

www.alexandre-boyes.co.uk

Entrance Hall, Sitting Room, Kitchen, Bedroom, Shower Room, Permit Parking Zone, No Chain

A well proportioned one bedroom apartment in this attractive period house within a short walk of the town Centre. Ideal first time or buy to let investment.

Tunbridge Wells has an excellent range of educational, leisure and shopping facilities including the Royal Victoria Place shopping centre. There are a selection of highly regarded schools in the area both at primary and secondary levels, many within walking distance. Tunbridge Wells station benefits from regular services to the City and West End in under an hour by fast train.



Total floor area 42.2 sq.m. (454 sq.ft.) approx

## IMPORTANT NOTES

1. Every care has been taken in the preparation of these particulars but their accuracy is not guaranteed and they do not form part of any contract. Descriptions are given in good faith and as an opinion of the Agents - not as a statement of fact. 2. Measurements are approximate and any reference to any particular use of any part of the property or to alterations is not intended to imply that planning or building regulations or other consents have been obtained. 3. We have not tested any appliances, services, heating systems, fixtures or fittings and so cannot guarantee they are in good working order. Prospective purchasers should undertake their own tests, enquiries or surveys before entering into any commitment. Photo