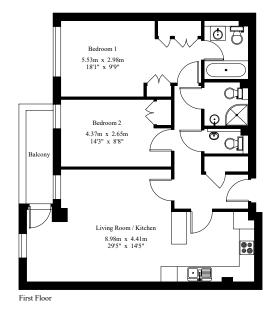

## Alexandre Boyes

01892 354080

www.alexandre-boyes.co.uk

Entrance Hall, Sitting Room open to Kitchen, Bedroom One with Ensuite Bathroom, Second Bedroom, Shower Room, Cloakroom, Balcony, Parking Space, Lift to all Floors

## Apartment 2, Grove Hill House

Gross Internal Area: 80.1 sq.m (862 sq.ft.)

© 2023 Trueplan (UK) Limited (01892) 614 881