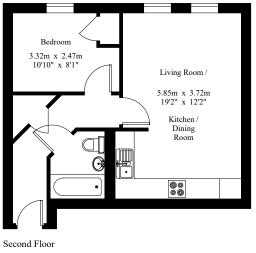

## Alexandre Boyes



www.alexandre-boyes.co.uk

Entrance Hall, Kitchen open to Sitting Room, Bedroom, Bathroom, Parking Space, No Chain

A well proportioned one bedroom apartment in landmark building overlooking communal this

Viewing highly recommended. Ideal Buy to Let or First time purchase.

Tunbridge Wells benefits from a range of leisure and sporting facilities including the Royal Victoria Place shopping centre, High Street and the historic Pantiles.

## 52 Edison Court

Gross Internal Area : 42.7 sq.m (459 sq.ft.)







## IMPORTANT NOTES

1. Every care has been taken in the preparation of these particulars but their accuracy is not guaranteed and they do not form part of any contract. Descriptions are given in good faith and as an opinion of the Agents - not as a statement of fact. 2. Measurements are approximate and any reference to any particular use of any part of the property or to alterations is not intended to imply that planning or building regulations or other consents have been obtained. 3. We have not tested any appliances, services, heating systems, fixtures or fittings and so cannot guarantee they are in good working order. Prospective purchasers should undertake their own tests, enquiries or surveys before entering into any commitment. Photographs are reproduced for general information