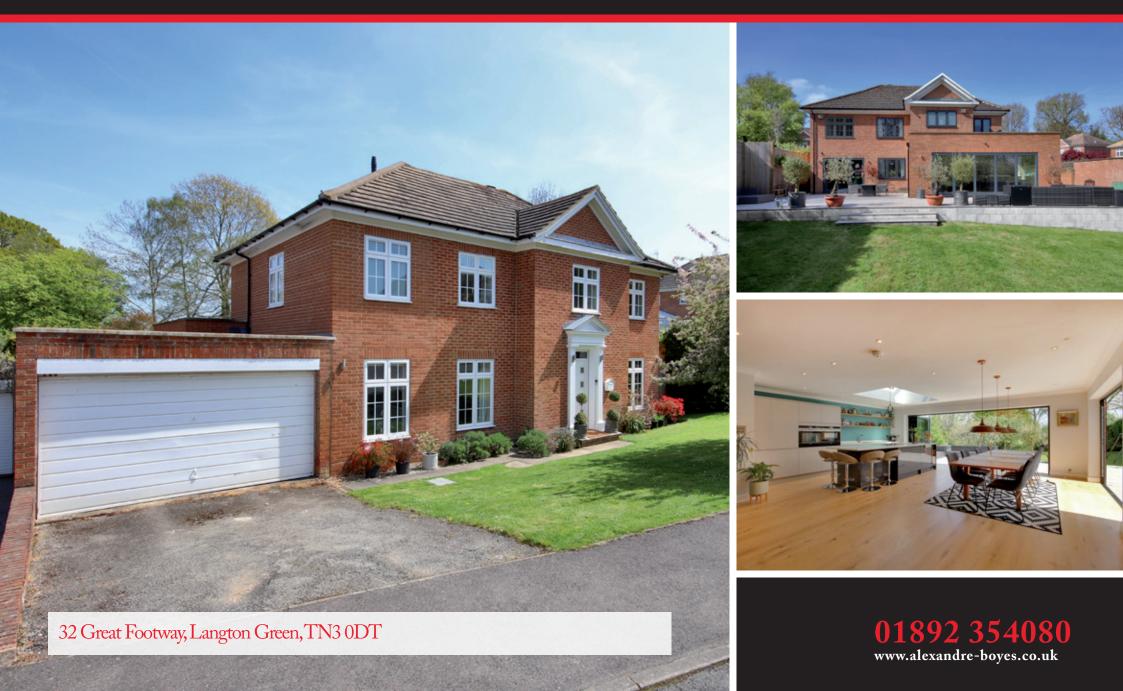

## Alexandre Boyes

Entrance Hall, Cloakroom, Sitting Room, Study/Play Room, Kitchen/Dining/Family Room, Utility Room, Five Bedrooms, Ensuite Bathroom, Family Bathroom, Shower Room, Double Garage, Large Terrace leading to Gardens with scope to extend further.

A beautifully appointed five bedroom family house, which we understand to be on the largest plot in the road, and located in this highly desirable location close to the village centre and village school. The property has been extended and completely refurbished to a very high standard to create a superb open plan kitchen/dining/ family area with double-aspect doors opening onto a

32 Great Footway

(Including Garage)

Gross Internal Area : 247.9 sp.m. (2.668 sp.ft.)

large terrace ideal for entertaining, overlooking the large garden, which backs onto fields and woodland. Shared ownership of nearby tennis court. Viewing highly recommended.

Langton Green still retains many facilities one would hope to find such as The Hare Public House, local shops and the highly regarded primary school. Tunbridge Wells has an excellent range of educational, leisure and shopping facilities including the Royal Victoria Place shopping centre. Tunbridge Wells station benefits from regular services to the City and West End in under an hour by fast train.