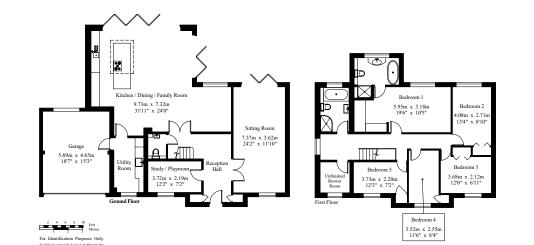

## Alexandre Boyes

Entrance Hall, Cloakroom, Sitting Room, Study/Play Room, Kitchen/Dining/Family Room, Utility Room, Five Bedrooms, Ensuite Bathroom, Family Bathroom, Shower Room, Double Garage, Large Terrace leading to Gardens with scope to extend further.

32 Great Footway

(Including Garage)

Gross Internal Area : 247.9 sp.m. (2.668 sp.ft.)

large terrace ideal for entertaining, overlooking the large garden, which backs onto fields and woodland. Shared ownership of nearby tennis court. Viewing highly recommended.