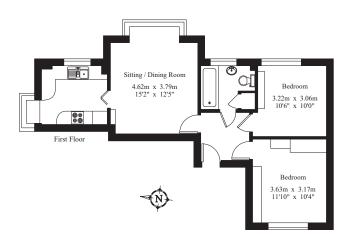

om, Kitchen, Two Bedrooms, Bathroom, Parking Space, Freehold Garage, Communal Grounds of Circa 5 Acres, Large attic Space, No Chain

A delightful two bedroom apartment presenting spacious accommodation in this favoured development set back off Mount Ephraim, in this secluded location within walking distance of the town centre, Common and Station. No Chain.

Tunbridge Wells benefits from a range of leisure and sporting facilities including the Royal Victoria Place shopping centre, High Street and the historic Pantiles. Tunbridge Wells and High Brooms main line stations have regular services to the City and West End in under an hour by fast train.





A copy of the full Energy Performance Certificate is available on request.



## 7 Cedar Lodge

Gross Internal Area: 56.2 sq.m (604 sq.ft.)





## IMPORTANT NOTES

1. Every care has been taken in the preparation of these particulars but their accuracy is not guaranteed and they do not form part of any contract. Descriptions are given in good faith and as an opinion of the Agents - not as a statement of fact. 2. Measurements are approximate and any reference to any particular use of any part of the property or to alterations is not intended to imply that planning or building regulations or other consents have been obtained. 3. We have not tested any appliances, services, heating systems, fixtures or fittings and so cannot guarantee they are in good working order. Prospective purchasers should undertake their own tests, enquiries or surveys before entering into any commitment. Photographs are reproduced for general information a