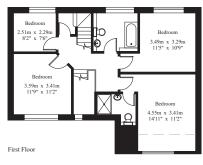

## Alexandre Boyes

01892 354080

www.alexandre-boyes.co.uk

Entrance Hall, Cloakroom, Sitting Room, Kitchen/ Dining Room, Utility Room, Study, Four Bedrooms, Ensuite Shower Room, Bathroom, Loft Room, Garden, Parking. No Chain.

Mayfield (Maytrees handed)

Grow Internal News 199.2 sq.m (2.144 sq.fc) (Of which 26.7 sq.m (287 sq.ft) is Restricted Height under 1.5m)

For Identification Purposes Only.
© 2023 Trueplan (UK) Limited (01892) 614 881