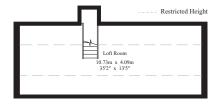

Mayfield (Maytrees handed)

Grow Internal News 199.2 sq.m (2.144 sq.fc) (Of which 26.7 sq.m (287 sq.ft) is Restricted Height under 1.5m)

For Identification Purposes Only.
© 2023 Trueplan (UK) Limited (01892) 614 881