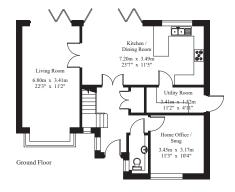

## Alexandre Boyes

01892 354080

www.alexandre-boyes.co.uk

Entrance Hall, Cloakroom, Sitting Room, Kitchen/ Dining Room, Utility Room, Study, Four Bedrooms, Ensuite Shower Room, Bathroom, Loft Room, Garden, Parking. No Chain.

Mayfield (Maytrees handed)

Grow Internal News 199.2 sq.m (2.144 sq.fc) (Of which 26.7 sq.m (287 sq.ft) is Restricted Height under 1.5m)

For Identification Purposes Only.
© 2023 Trueplan (UK) Limited (01892) 614 881