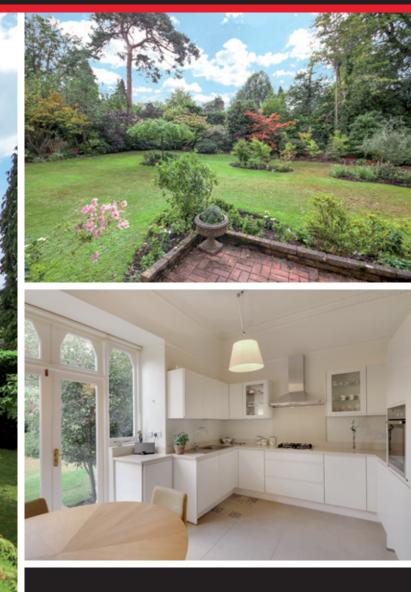

## Alexandre Boyes

43C Broadwater Down, Tunbridge Wells, TN2 5NU

Private Entrance, Entrance Hall, Kitchen/Breakfast Room, Sitting Room with doors to Garden, Three Bedrooms, Shower Room, Utility Room, Store Room, Private Garden, Garage, Parking.

A beautifully presented ground floor apartment with the benefit of its own private entrance and garden, located in this highly popular road on the south side of town. The property has a wealth of period features, with high ceilings, ornate cornicing and period windows. Viewing is highly recommended.