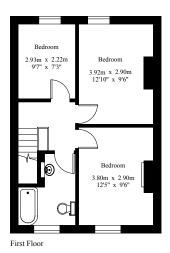

## Alexandre Boyes

01892 354080

www.alexandre-boyes.co.uk

Entrance Hall, Sitting Room, Kitchen/Dining Room, Utility Room, Three Bedrooms, Bathroom, Landscaped Garden.

A well proportioned three bedroom end of terrace family house located in this popular village location. Langton Green still retains many facilities one would hope to find such as The Hare Public House, local shops and the highly regarded primary school.

Gross Internal Area: 89.7 sq.m (965 sq.ft.)

FOR IDENTIFICATION PURPOSES ONLY © 2016 Trueplan (UK) Ltd. 01892 614 881