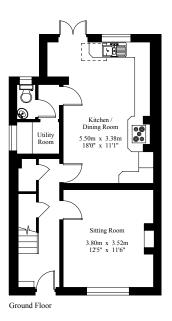

Gross Internal Area: 89.7 sq.m (965 sq.ft.)

FOR IDENTIFICATION PURPOSES ONLY © 2016 Trueplan (UK) Ltd. 01892 614 881