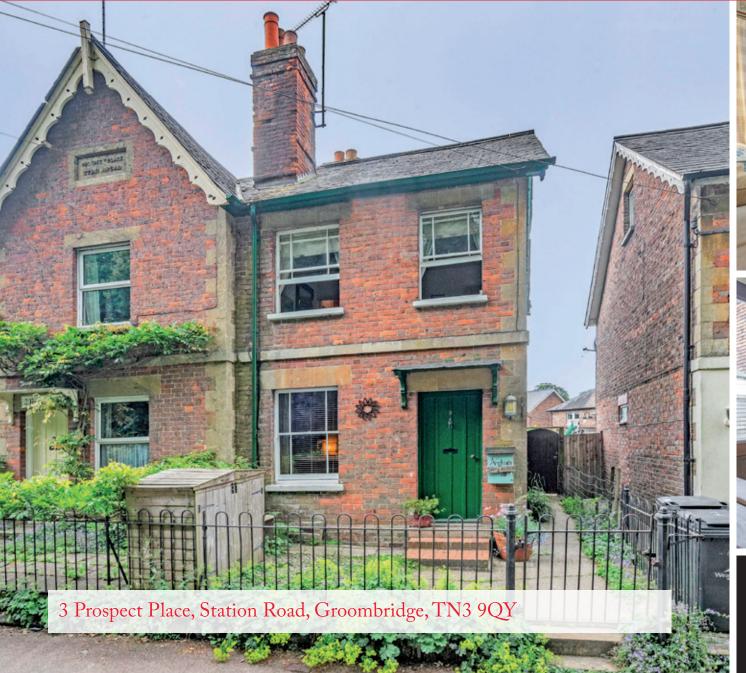

## Alexandre Boyes

01892 354080

www.alexandre-boyes.co.uk

Sitting Room, Dining Room, Kitchen, Three Bedrooms, Ground Floor Bathroom, Garden, No Chain

A well proportioned period house now in need of a degree of updating within walking distance of Groombridge school located in this highly sought after village. We believe the property holds a great deal of potential and a viewing highly recommended. Groombridge still retains many of the amenities one would hope to find such as the Post Office, Baker, Convenience Store, Two Public Houses, Doctor's Surgery and St Thomas's Primary School. Tunbridge Wells town offers excellent facilities including the Royal Victoria shopping centre and the famous Pantiles. The mainline railway station offers services to London in under one hour. There are a variety of schools including Primary, Secondary and Private Schools, most of which have achieved excellent reports from Ofsted.