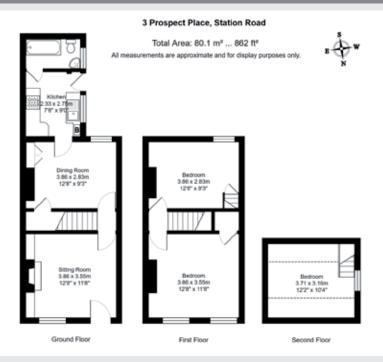

## Alexandre Boyes

01892 354080

www.alexandre-boyes.co.uk

Sitting Room, Dining Room, Kitchen, Three Bedrooms, Ground Floor Bathroom, Garden, No Chain

A well proportioned period house now in need of a degree of updating within walking distance of Groombridge school located in this highly sought after village. We believe the property holds a great deal of potential and a viewing highly recommended. Groombridge still retains many of the amenities one would hope to find such as the Post Office, Baker, Convenience Store, Two Public Houses, Doctor's Surgery and St Thomas's Primary School. Tunbridge Wells town offers excellent facilities including the Royal Victoria shopping centre and the famous Pantiles. The mainline railway station offers services to London in under one hour. There are a variety of schools including Primary, Secondary and Private Schools, most of which have achieved excellent reports from Ofsted.