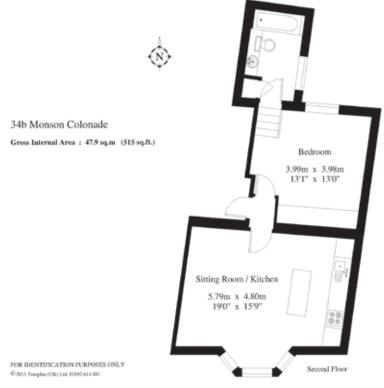

## Alexandre Boyes

01892 354080

www.alexandre-boyes.co.uk

Entrance Hall, Sitting Room open to Kitchen, Bedroom, Bathroom, New Lease, No Chain.

A well proportioned one bedroom apartment located in this central location within a short walk of the town centre. Ideal first time purchase or buy to let investment.