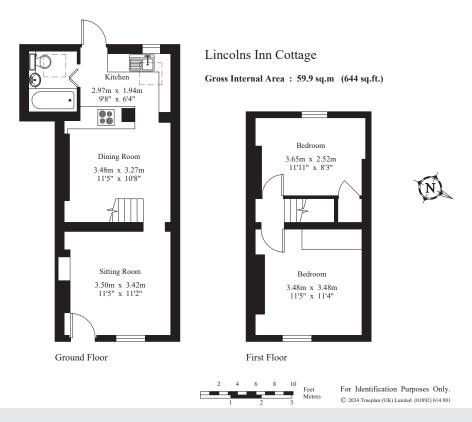

## Alexandre Boyes

01892 354080

www.alexandre-boyes.co.uk

Sitting Room, Dining Room, Kitchen, Ground Floor Bathroom, Two Bedrooms, Garden, Parking, No Chain

A delightful two bedroom country cottage with the benefit of a beautiful cottage garden and off street parking. Viewing highly recommended.