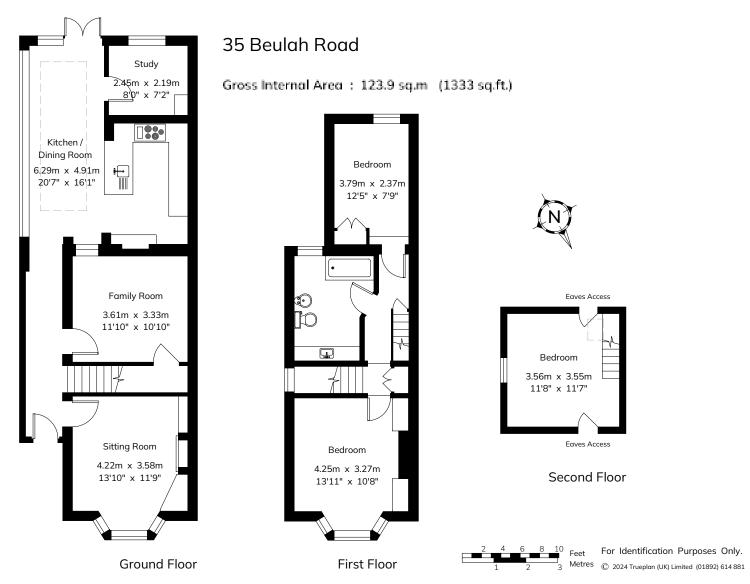

## 35 Beulah Road, Tunbridge Wells, TN1 2NS

- Entrance Hall
- Sitting Room
- Family Room
- Kitchen/Dining Room
- Study
- Three Bedrooms
- Bathroom
- Garden
- Parking
- No Chain.

A beautifully presented three bedroom semi detached family house located in this highly popular location within a short walk of St James school. The property which is arranged over three floors has the benefit of three reception rooms, a well-tended garden and off street parking. Offered with no Chain.