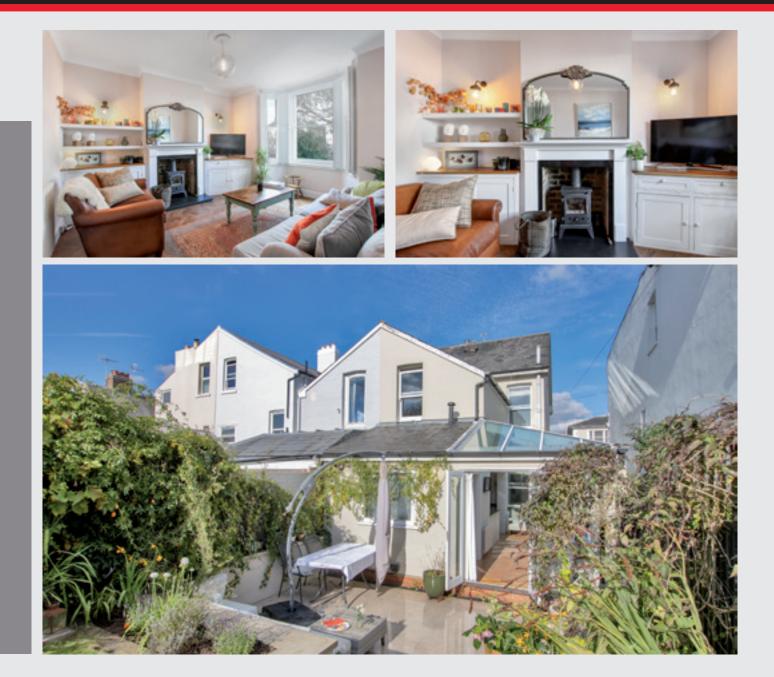

## 35 Beulah Road, Tunbridge Wells, TN1 2NS

- Entrance Hall
- Sitting Room
- Family Room
- Kitchen/Dining Room
- Study
- Three Bedrooms
- Bathroom
- Garden
- Parking
- No Chain.

A beautifully presented three bedroom semi detached family house located in this highly popular location within a short walk of St James school. The property which is arranged over three floors has the benefit of three reception rooms, a well-tended garden and off street parking. Offered with no Chain.