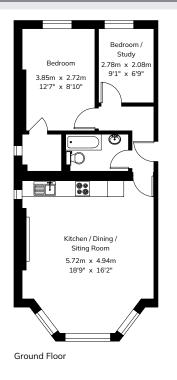

## Alexandre Boyes







01892 354080

www.alexandre-boyes.co.uk

Entrance Hall, Kitchen open to Sitting/Dining Room, Two Bedrooms, Bathroom, Private Terrace, Parking

A beautifully presented two bedroom ground floor apartment with the benefit of parking and a private terrace, located in this handsome period house set back on Mount Ephraim. Viewing highly recommended.

Tunbridge Wells has an excellent range of educational, leisure and shopping facilities including the Royal Victoria Place shopping centre. There are a selection of highly regarded schools in the area both at primary and secondary levels, many within walking distance. Tunbridge Wells station benefits from regular services to the City and West End in under an hour by fast train.





Flat 5, 83 Mount Ephraim

Gross Internal Area: 53.9 sq.m (580 sq.ft.)





## IMPORTANT NOTES

1. Every care has been taken in the preparation of these particulars but their accuracy is not quaranteed and they do not form part of any contract. Descriptions are given in good faith and as an opinion of the Agents - not as a statement of fact. 2. Measurements are approximate and any reference to any particular use of any part of the property or to alterations is not intended to imply that planning or building regulations or other consents have been obtained. 3. We have not tested any appliances, services, heating systems, fixtures or fittings and so cannot guarantee they are in good working order. Prospective purchasers should undertake their own tests, enquiries or surveys before enterin