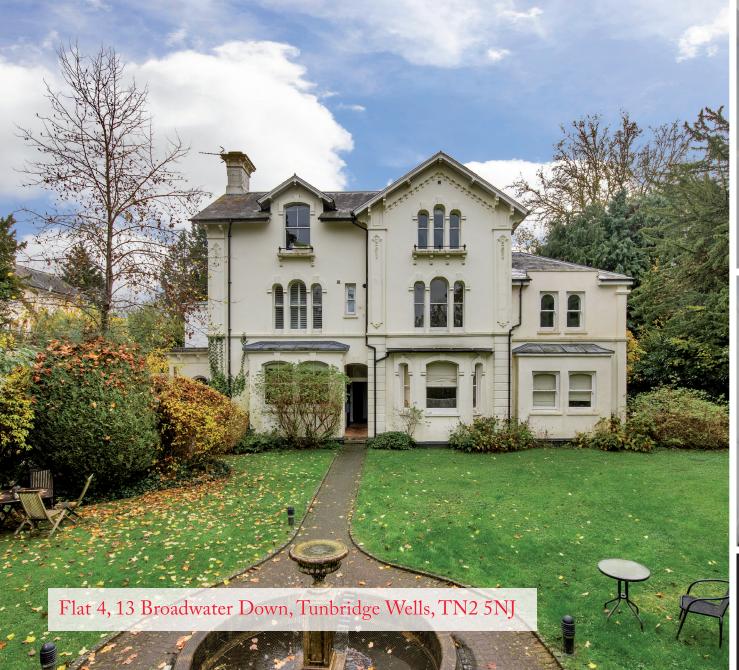

## Alexandre Boyes

01892 354080

www.alexandre-boyes.co.uk

Entrance Hall, Sitting Room, Kitchen, Two Bedrooms, Bathroom, En Suite Shower Room, Parking Space, No Chain.

A two bedroom first floor apartment in this attractive Victorian mansion house, set back from the road in this popular tree lined road to the south of Tunbridge Wells. The property is in need of a degree of updating and is offered with no forward chain.

Flat 4, 13 Broadwater Down

Gross Internal Area: 49.5 sq.m (532 sq.ft.)