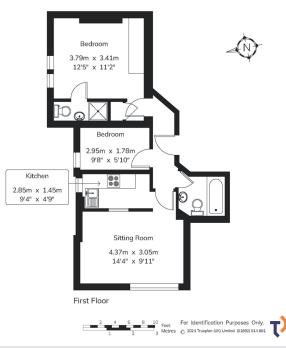

## Alexandre Boyes







01892 354080

www.alexandre-boyes.co.uk

Entrance Hall, Sitting Room, Kitchen, Two Bedrooms, Bathroom, En Suite Shower Room, Parking Space, No Chain.

A two bedroom first floor apartment in this attractive Victorian mansion house, set back from the road in this popular tree lined road to the south of Tunbridge Wells. The property is in need of a degree of updating and is offered with no forward chain.

Tunbridge Wells benefits from a range of leisure and sporting facilities including the Royal Victoria Place shopping centre, High Street and the historic Pantiles. Tunbridge Wells and High Brooms main line stations have regular services to the City and West End in under an hour by fast train.

Flat 4, 13 Broadwater Down

Gross Internal Area: 49.5 sq.m (532 sq.ft.)



## IMPORTANT NOTES

1. Every care has been taken in the preparation of these particulars but their accuracy is not guaranteed and they do not form part of any contract. Descriptions are given in good faith and as an opinion of the Agents - not as a statement of fact. 2. Measurements are approximate and any reference to any particular use of any part of the property or to alterations is not intended to imply that planning or building regulations or other consents have been obtained. 3. We have not tested any appliances, services, heating systems, fixtures or fittings and so cannot guarantee they are in good working order. Prospective purchasers should undertake their own tests, enquiries or surveys before entering into any commitment. Photographs are reproduced for general information and