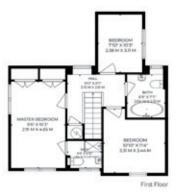

## Hopgarden Close, TN3 3 Bedroom Detached House

## Approx. Internal Area 1203 Sqft / 112 Sqm

Illustration for identification purposes only. Measurements are approximate. Not to scale.

Produced by ricksouzaphoto.pro for Alexandre Boyes