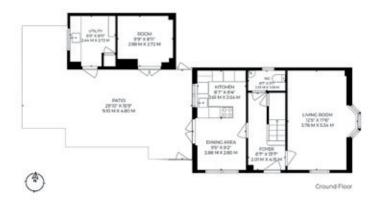

## Approx. Internal Area 1203 Sqft / 112 Sqm

Illustration for identification purposes only. Measurements are approximate. Not to scale.

Produced by ricksouzaphoto.pro for Alexandre Boyes