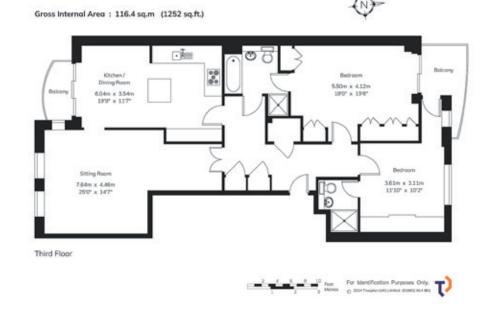

## Alexandre Boyes

Lift to all floors, Entrance Hall, Sitting Room, Dining Room, Kitchen, Two Bedrooms, Ensuite Shower Room, Bathroom, Two Balconies, Secure Parking. No Chain.

A well proportioned two bedroom apartment located in this popular development within a level walk of the town centre. Viewing highly recommended. leisure and shopping facilities including the Royal Victoria Place shopping centre. There are a selection of highly regarded schools in the area both at primary and secondary levels. Tunbridge Wells station benefits from regular services to the City and West End in under an hour by fast train