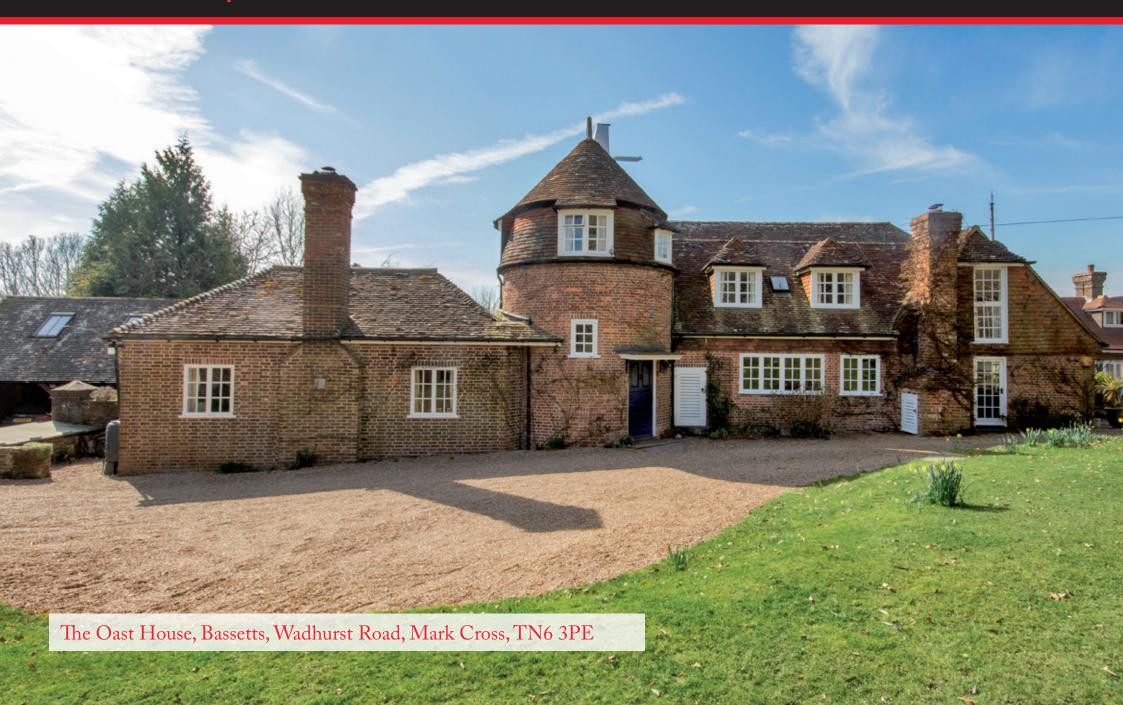

## The Oast House, Bassetts, Wadhurst Road, Mark Cross, TN6 3PE

- Reception Hall
- Kitchen
- Utility Room
- Cloakroom
- Breakfast Room
- Dining Room
- Drawing Room
- Sitting Room
- Bedroom One with Dressing Room and Ensuite
  Bathroom
- Four further Bedrooms
- Ensuite Shower Room
- Bathroom
- Garage with Studio
- Parking
- Gardens and Grounds of Circa Four Acres
- Close proximity to Wadhurst Station

Nestled in the picturesque East Sussex countryside, this stunning attached oast house boasts a triple roundel and sits in approximately four acres of grounds. This beautifully converted home provides a tranquil rural retreat away from the main road while remaining conveniently located for local amenities. This unique and characterful home offers a rare opportunity to own a piece of Sussex's rich architectural heritage. Viewing highly recommended.