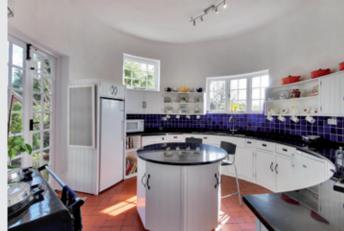

## The Oast House, Bassetts, Wadhurst Road, Mark Cross, TN6 3PE

- Reception Hall
- Kitchen
- Utility Room
- Cloakroom
- Breakfast Room
- Dining Room
- Drawing Room
- Sitting Room
- Bedroom One with Dressing Room and Ensuite
  Bathroom
- Four further Bedrooms
- Ensuite Shower Room
- Bathroom
- Garage with Studio
- Parking
- Gardens and Grounds of Circa Four Acres
- Close proximity to Wadhurst Station

Nestled in the picturesque East Sussex countryside, this stunning attached oast house boasts a triple roundel and sits in approximately four acres of grounds. This beautifully converted home provides a tranquil rural retreat away from the main road while remaining conveniently located for local amenities. This unique and characterful home offers a rare opportunity to own a piece of Sussex's rich architectural heritage. Viewing highly recommended.