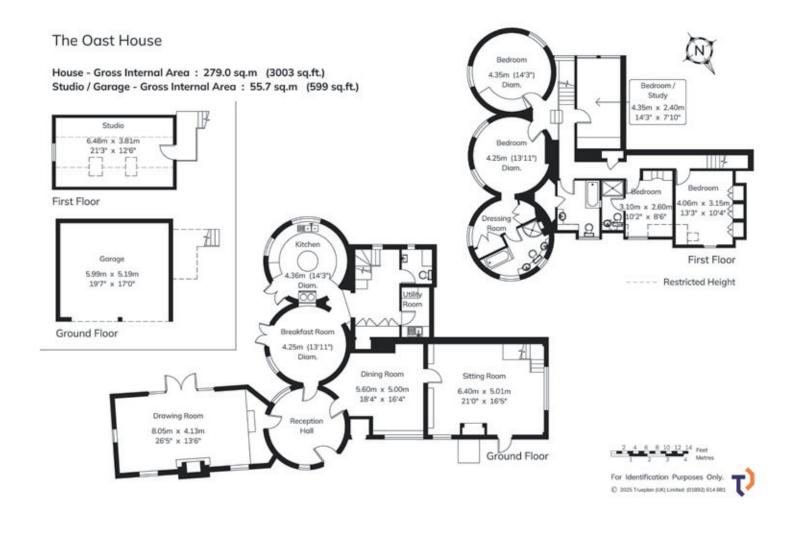

## The Oast House, Bassetts, Wadhurst Road, Mark Cross, TN6 3PE

- Reception Hall
- Kitchen
- Utility Room
- Cloakroom
- Breakfast Room
- Dining Room
- Drawing Room
- Sitting Room
- Bedroom One with Dressing Room and Ensuite
  Bathroom
- Four further Bedrooms
- Ensuite Shower Room
- Bathroom
- Garage with Studio
- Parking
- Gardens and Grounds of Circa Four Acres
- Close proximity to Wadhurst Station