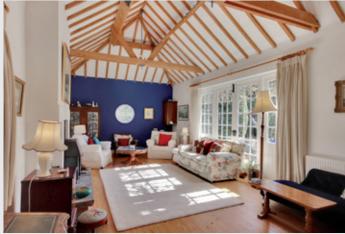

## The Oast House, Bassetts, Wadhurst Road, Mark Cross, TN6 3PE

- Reception Hall
- Kitchen
- Utility Room
- Cloakroom
- Breakfast Room
- Dining Room
- Drawing Room
- Sitting Room
- Bedroom One with Dressing Room and Ensuite
  Bathroom
- Four further Bedrooms
- Ensuite Shower Room
- Bathroom
- Garage with Studio
- Parking
- Gardens and Grounds of Circa Four Acres
- Close proximity to Wadhurst Station

Nestled in the picturesque East Sussex countryside, this stunning attached oast house boasts a triple roundel and sits in approximately four acres of grounds. This beautifully converted home provides a tranquil rural retreat away from the main road while remaining conveniently located for local amenities. This unique and characterful home offers a rare opportunity to own a piece of Sussex's rich architectural heritage. Viewing highly recommended.